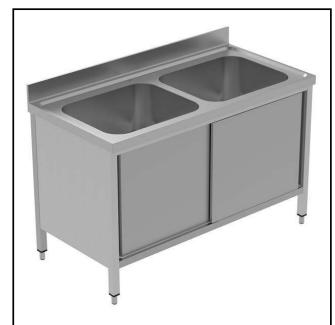

### PLUS - Static Preparation 1400 mm Sink Cupboard with 2 Bowls

| ITEM #  |  |  |
|---------|--|--|
| MODEL # |  |  |
| NAME #  |  |  |
|         |  |  |
| SIS #   |  |  |
| AIA #   |  |  |

134138 (GLG1426P)

Sink Cupboard with 2 bowls, 1400mm

### **Main Features**

- Enhanced stability and solid construction. Stability, loading and stress tests by external certified body.
- Product range suitable for international tenders requirements for intense usage installations.

#### Construction

- Welded frame and legs.
- Worktop with 50mm high profile, is in stainless steel Scotch Brite finishing, 10/10 in thickness with anti-drip edges and welded corners and overflow rim along the top.
- Constructed entirely in 304 AISI stainless steel.
- Sink bowl is sound-deadened, in polish stainless steel overflow pipe and 2" drain hole.
- Drainers are sound-deadened with stainless steel reinforcement bars.
- Upstand back completely covered with Stainless Steel welded profile.
- Sliding doors are in stainless steel and doublewalled with sound-deadening material inside. They are 7/10mm in thickness with roll bearings and end limit stop.
- Doorsliding system is fluent and reliable, tested with over 80.000 cycles by external certified body.
- Cupboard interior has easy access thanks to completely openable doors.
- Base panel has 40mm high profile, is 8/10 in thickness with upturned edges and bar reinforcement.
- Height-adjustable stainless steel feet (-20/+30mm).