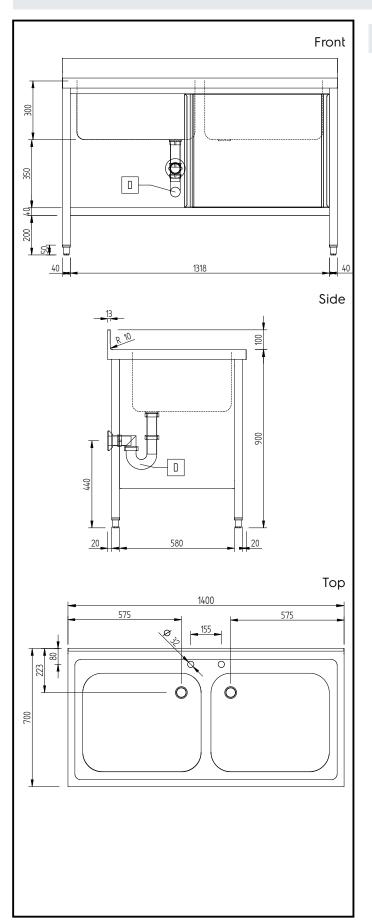

# **Key Information:**

External dimensions, Width:

134138 (GLG1426P)

External dimensions, Depth: 700 mm

External dimensions, Height: 1000 mm

Upstand Dimensions, Height: 13 mm

Upstand Dimensions, Radius: R=10

Bowls number 2

Bowl dimensions 600x500xH300

Worktop thickness: 50 mm Net weight: 60 kg